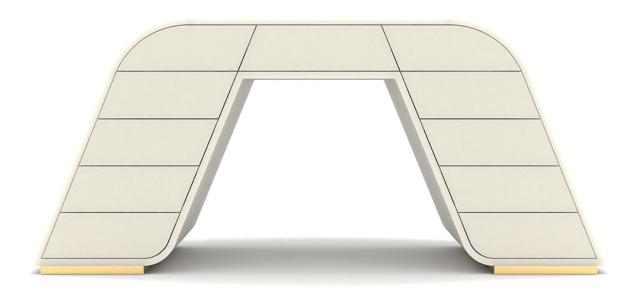

## DELTA Desk 2 Code DEL006

The curvaceous sides of the Delta collection, give the design a modern and elegant look; blending together a sense of warmth and comfortableness with a touch of minimalist simplicity.

Year of Design 2023 Material Solid wood Finish Polished white lacquer